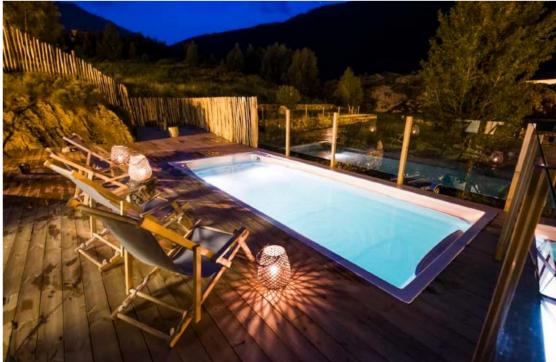

And in the afternoon, after each outing, relax your muscles in the outdoor pool-jacuzzi.

- Transfer to the departure point
- Free Wifi in all the hotel
- Use of all common areas of Mountain Hostel Tarter
- · Free coffee and tea throughout the day
- Access to air-conditioned outdoor swimming pool/ jacuzzi
- Free use of the BBQ
- · Bike lockers, tools and pressure washer