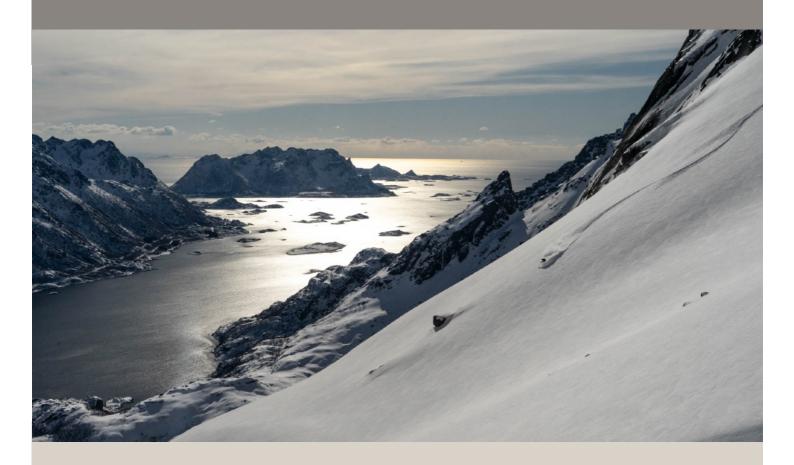

# Price Lofoten 2023 LODGE HENNINGSVAER





# **CLASSIC PROGRAM**

Create your own group 4-6 persons.

## **INCLUDED:**

- Maximum 2 groups per Lodge, each group directed by a certified mountain guide.
- 7 nights accommodation full board in one of our 3 Lodges in Henningsvaer, all of them have same quality and standard.
- 6 days of ski mountaineering activity.
- Maximum 6 persons per group and guide.
- Vehicle for all transfers driven by your Guide, including pick up and drop off at Svolvaer airport.
- Help with Logistics for booking plane tickets.

Price per person based on a group of:

GROUP OF 6 PERSONS: 2.850 € / PERS. GROUP OF 5 PERSONS: 3.150 € / PERS. GROUP OF 4 PERSONS: 3.350 € /PERS.

\* Individuals or less persons please contact us.

#### **NOT INCLUDED:**

- Plane tickets.
- Alcoholic beverages.

### **Extra options:**