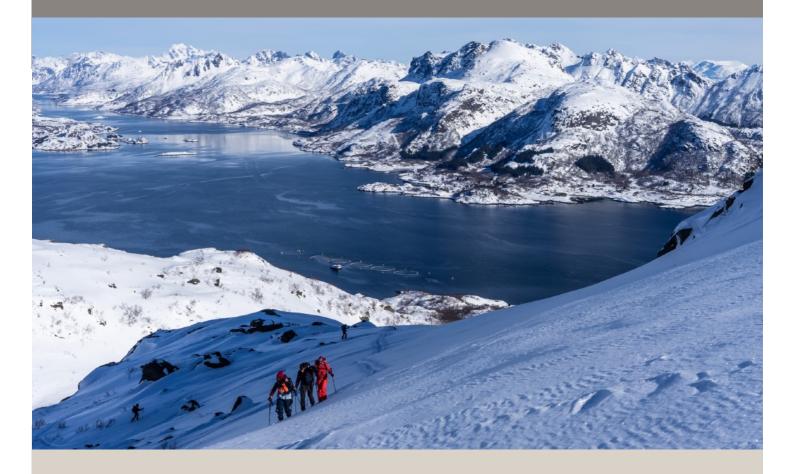

# Price Lofoten 2024 LODGE HENNINGSVAER

## OUTNØRD Travel



## **CLASSIC PROGRAM**

Create your own group 4-6 persons.

### **INCLUDED:**

- Maximum 2 groups per Lodge, each group directed by a certified mountain guide.
- 7 nights accommodation full board in one of our 3 Lodges in Henningsvaer, all of them have same quality and standard.
- 6 days of ski mountaineering activity.
- Maximum 6 persons per group and guide.
- Vehicle for all transfers driven by your Guide, including pick up and drop off at Svolvaer airport.
- Help with Logistics for booking plane tickets.

Price per person based on a group of:

GROUP OF 6 PERSONS : 3.150 € / PERS.GROUP OF 5 PERSONS: 3.450 € / PERS.GROUP OF 4 PERSONS: 3.650 € / PERS.

\* Individuals or less persons please contact us.

### NOT INCLUDED:

- Plane tickets.
- Alcoholic beverages.

### **Extra options:**

1