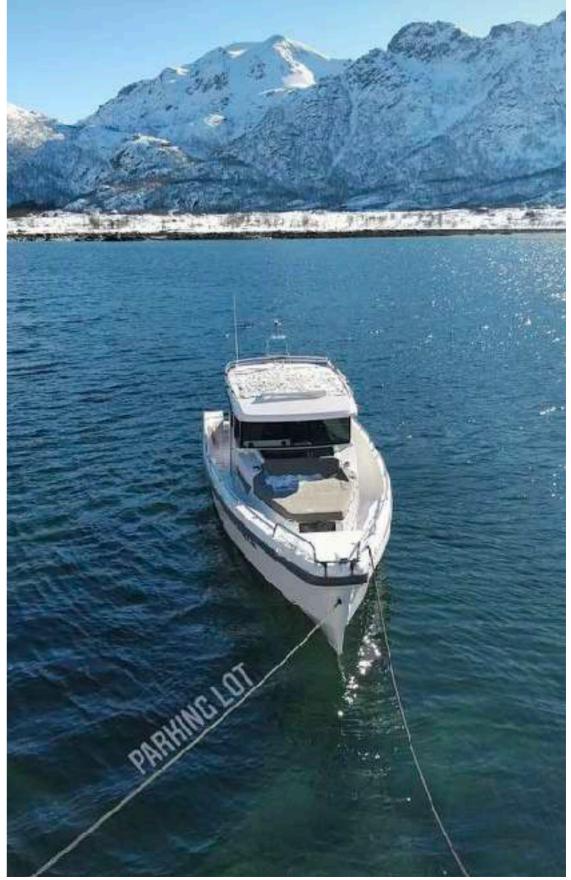

#### DAY TO DAY

The Exclusive program offers the possibility to enjoy a stay between mountains and fjords to the fullest. This exclusive and private program is based on a maximum of 8 people, which also includes an Axopar 37 Cabin boat. This option will allow you to ski in areas only accessible by boat. Our trip is planned on the basis of 8 days dedicated to ski touring. The ideal location of the lodge allows us to move quickly to the surrounding peaks.

### Discover the Lofoten Islands by boat

ACCES OUTSTANDING LOCATIONS

Navigating around this islands and fjords by boat is a unique experience that is highly recommended.

This option offers the possibility to access wild and little frequented places. Boat trips offer wonderful landscapes of unique beauty.