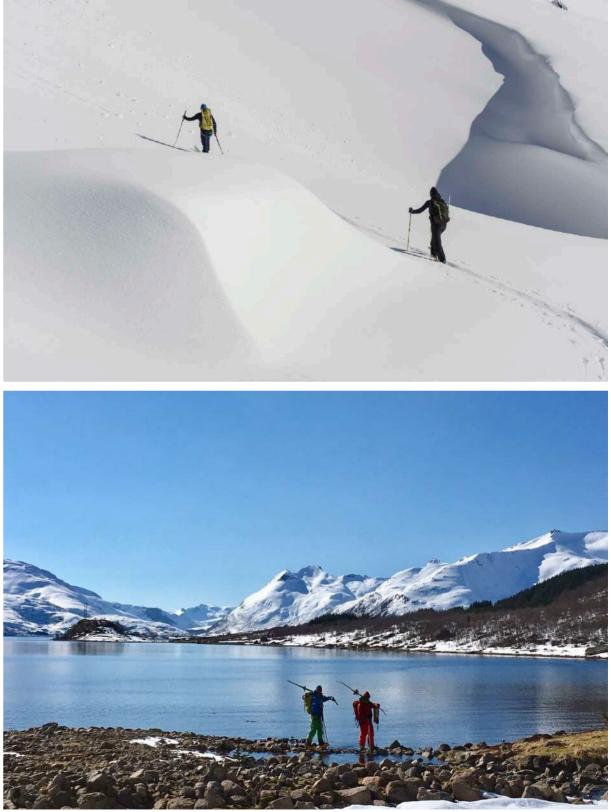

## The Lofoten archipelago

A SMALL SKI TOURING PARADISE

The Lofoten Islands form an archipelago located north of the Arctic Circle. This treasure of nature offers breath-taking mountain landscapes and deep blue fjords. The climate is particularly mild here, thanks to the Gulf Stream bordering its coastline.

Between the sea and the mountains the landscapes are amazing and enable unforgettable ski tours...

The variety of the terrain and the diversity of the orientations offer an unrivaled playground for all levels of skiing: mellow slopes facing the sea, couloirs overlooking the fjords...