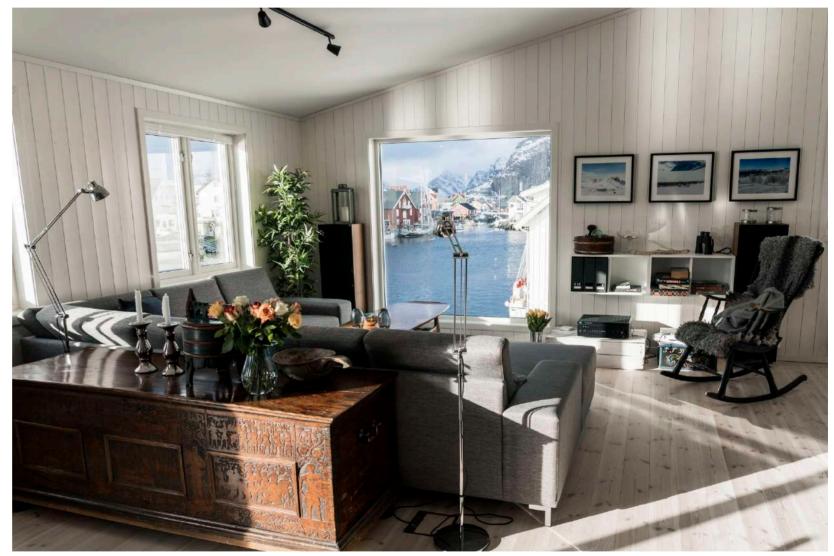

## Accommodation

A SCANDINAVIAN LODGE. COMFORTABLE. ADJUSTABLE

The lodge is much more than the base camp: it's the neuralgic centre, the cosy nest, the place to share...and it absolutely measures up to the experience we wish to offer you: it is as authentic as it is comfortable.

Ideally situated in the heart of our playground in Henningsvær, the lodge is one of the oldest fishermen house in the port. Today, it has been renovated thinking on every single detail to offer you the best possible ski experience in the Lofoten Islands!

It consists of two living rooms, five bedrooms and four bathrooms, distributed on two floors. A lodge ready to offer you all the necessary comfort after an amazing ski day.

. Sauna

OUR

. Drying room (boots, gear...) . Blackcrows STRENGHTS ski test