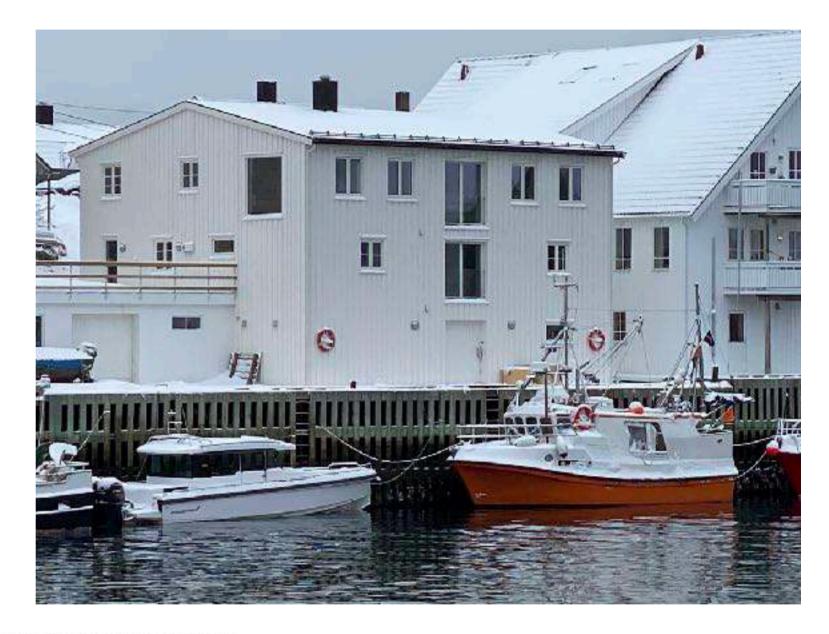

Ideally situated in the heart of our playground in Henningsvær, the lodge is one of the oldest fishermen house in the port. Today, it has been renovated thinking on every single detail to offer you the best possible ski experience in the Lofoten Islands!

It consists of two living rooms, five bedrooms and four bathrooms, distributed on two floors. A lodge ready to offer you all the necessary comfort after an amazing ski day.

. Sauna

OUR

. Drying room (boots, gear...) . Blackcrows STRENGHTS ski test