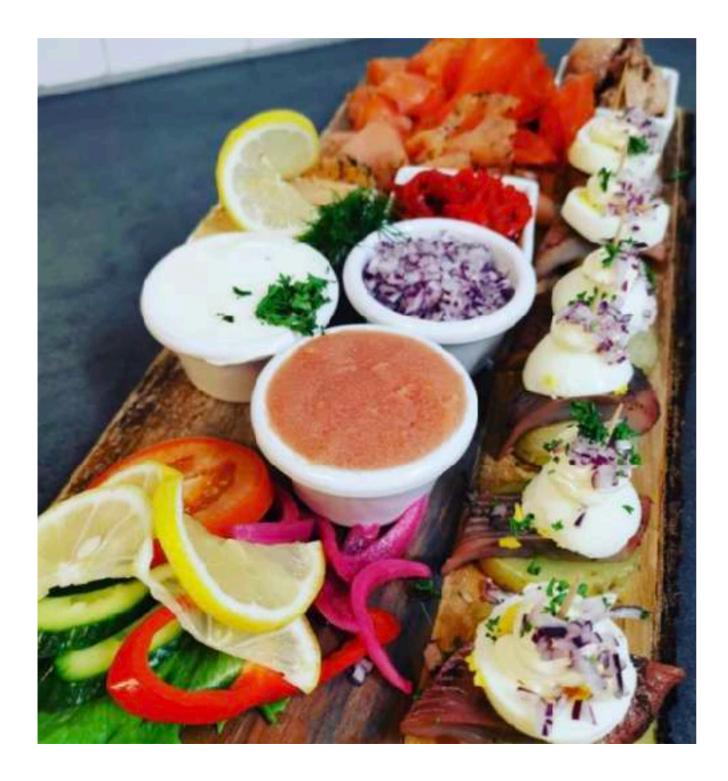

### Notre chef PROFESSIONALISM.NORWEGIAN CUISINE.LOCAL FOOD

Elaborate local cuisine

What could be better than arriving at the lodge after a hard day's skiing and enjoying a leisurely aperitif followed by dinner in good company?

Every evening, our chef will prepare a threecourse dinner for you. This menu, prepared with fresh, quality products, will allow you to discover the traditional cuisine of the region.

A real treat for gastronomy lovers...

Strong Points

.A chef capable of adapting to your demands. .A private wine cellar. .The possibility of observing the chef while he prepares the meals. "Every evening our chef will prepare a 3-course dinner with local produce and cuisine".