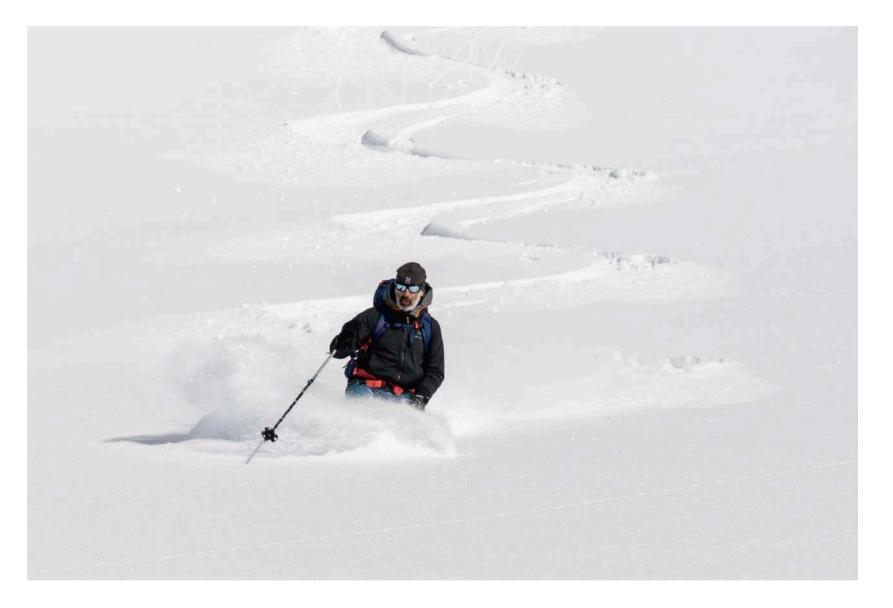

## A trip adapted to your wishes

THE LOFOTEN ISLANDS, A CUSTOM PLAYGROUND

The mountains at the Lofoten Islands offer unique skiing on mind-blowing powder ! The ocean at the feet of the mountains allows descents along different orientations.

Between the sea and the mountains the landscapes are amazing and enable unforgettable ski tours...

The variety of the terrain and the diversity of the orientations offer an unrivaled playground for all levels of skiing: mellow slopes facing the sea, couloirs overlooking the fjords...