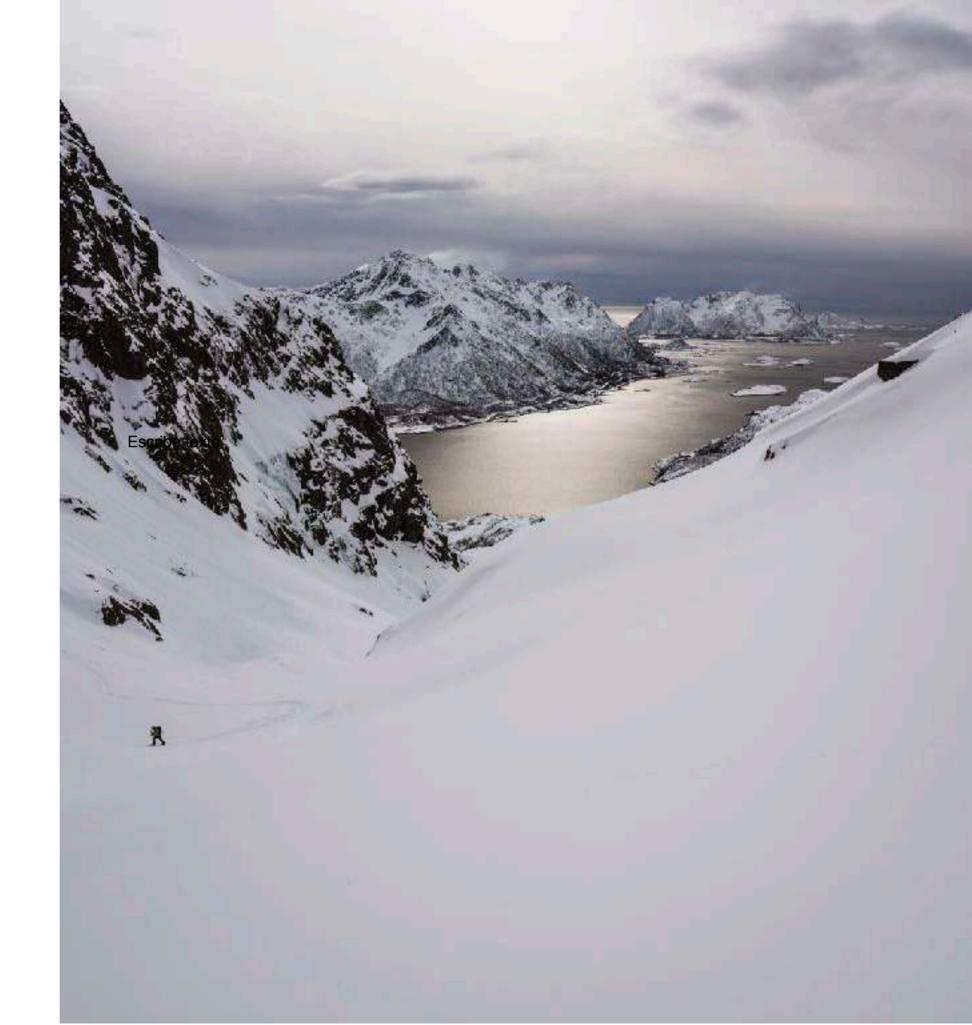

## A trip adapted to your wishes

THE LOFOTEN ISLANDS, A CUSTOM PLAYGROUND

The mountains at the Lofoten Islands offer unique skiing on mind-blowing powder ! The ocean at the feet of the mountains allows descents along different orientations.

Between the sea and the mountains the landscapes are amazing and enable unforgettable ski tours...

The variety of the terrain and the diversity of the orientations offer an unrivaled playground for all levels of skiing: mellow slopes facing the sea, couloirs overlooking the fjords...