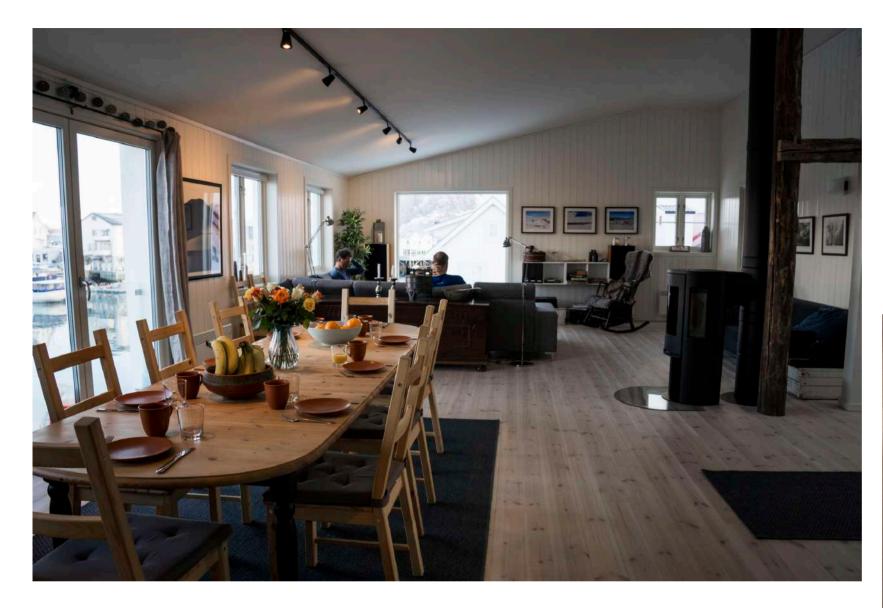

It consists of two living rooms, five bedrooms and four bathrooms, distributed on two floors. A lodge ready to offer you all the necessary comfort after an amazing ski day.

. Sauna

OUR

. Drying room (boots, gear...) . Blackcrows STRENGHTS ski test

### Notre chef PROFESSIONALISM.NORWEGIAN CUISINE.LOCAL FOOD

Elaborate local cuisine

What could be better than arriving at the lodge after a hard day's skiing and enjoying a leisurely aperitif followed by dinner in good company?

Every evening, our chef will prepare a threecourse dinner for you. This menu, prepared with fresh, quality products, will allow you to discover the traditional cuisine of the region.

A real treat for gastronomy lovers...