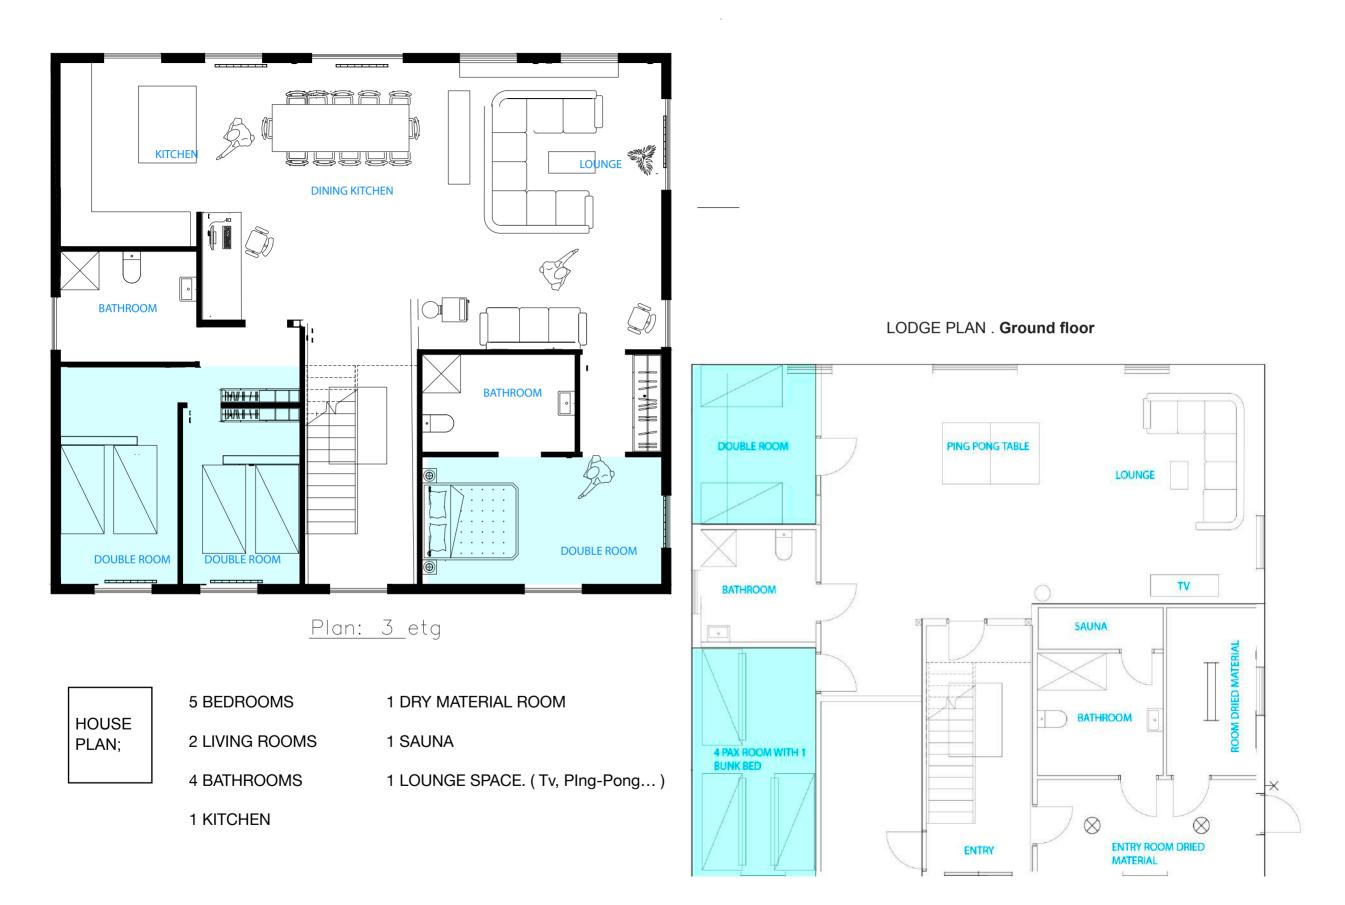

## Accommodation

A SCANDINAVIAN LODGE. COMFORTABLE. ADJUSTABLE

The lodge is much more than the base camp: it's the neuralgic centre, the cosy nest, the place to share...and it absolutely measures up to the experience we wish to offer you: it is as authentic as it is comfortable.

Ideally situated in the heart of our playground in Henningsvær, the lodge is one of the oldest fishermen house in the port. Today, it has been renovated thinking on every single detail to offer you the best possible ski experience in the Lofoten Islands!

It consists of two living rooms, five bedrooms and four bathrooms, distributed on two floors. A lodge ready to offer you all the necessary comfort after an amazing ski day.

. Sauna

OUR

. Drying room (boots, gear...) . Blackcrows STRENGHTS ski test

- . High speed Wifi
- . Ski repair workshop
- . Ocean kayaks