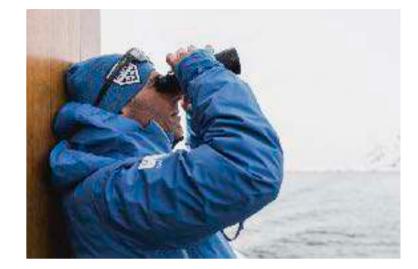

### Discover the Lofoten Islands by boat

ACCES OUTSTANDING LOCATIONS

Navigating around this islands and fjords by boat is a unique experience that is highly recommended.

This option offers the possibility to access wild and little frequented places. Boat trips offer wonderful landscapes of unique beauty.