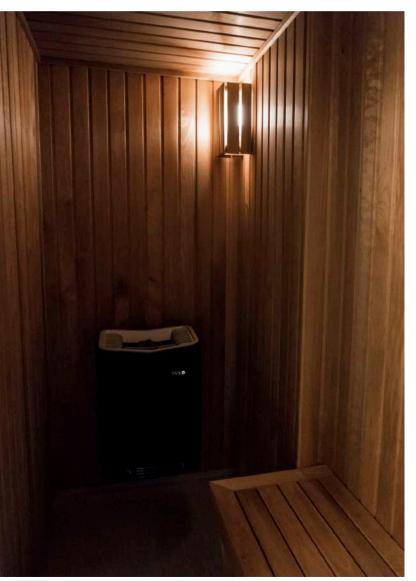

It consists of two living rooms, five bedrooms and four bathrooms, distributed on two floors. A lodge ready to offer you all the necessary comfort after an amazing ski day.

. Sauna

OUR

. Drying room (boots, gear...) . Blackcrows STRENGHTS ski test