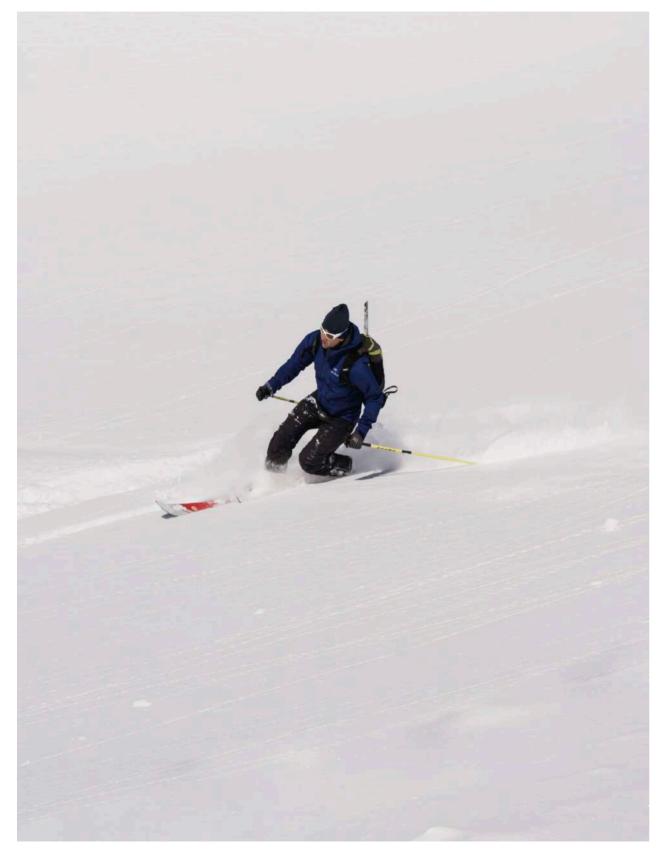

#### DAY 2-7. 6 days of ski touring

The first day before departure we will have a safety briefing and equipment check-up and then go out to enjoy the first day of ski touring.

Each day we will move to a different area to find the best conditions and reach the surrounding peaks.

In total, 6 days of ski touring climbing the nicest and highest skiable peaks in Lofoten.

Our Exclusive Boat program will allow us to optimize the outings in the fjord area.