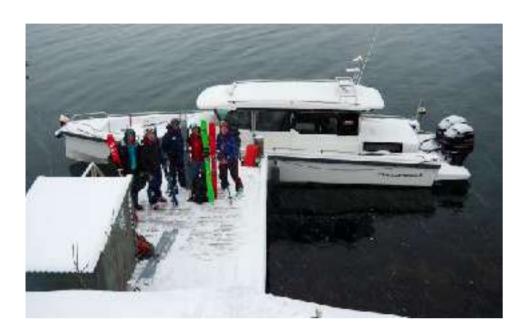

### Discover the Lofoten Islands by boat

ACCES OUTSTANDING LOCATIONS

Navigating around this islands and fjords by boat is a unique experience that is highly recommended.

This option offers the possibility to access wild and little frequented places. Boat trips offer wonderful landscapes of unique beauty.

#### DAY TO DAY

The Exclusive program offers the possibility to enjoy a stay between mountains and fjords to the fullest. This exclusive and private program is based on a maximum of 8 people, which also includes an Axopar 37 Cabin boat. This option will allow you to ski in areas only accessible by boat. Our trip is planned on the basis of 8 days dedicated to ski touring. The ideal location of the lodge allows us to move quickly to the surrounding peaks.