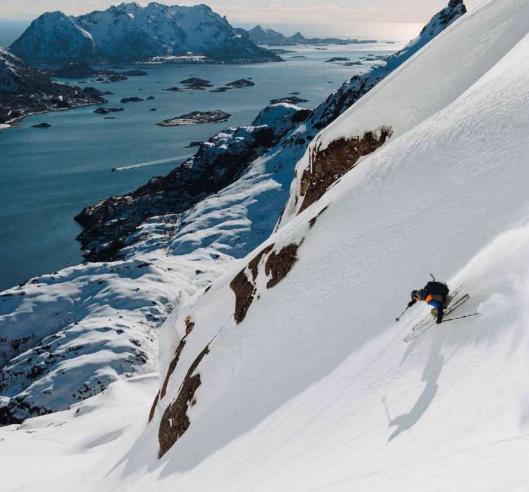

### The Lofoten Islands, an exceptional playground...

The mountains of the Lofoten Islands offer a unique type of skiing with exceptional snow!

The presence of the ocean at the foot of the mountains allows the skier to descend incredibly scenic downhill lines on different orientations.

Between sea and mountain, the breathtaking landscapes will be the promise of unforgettable ski tours.

The variety of terrain offers an unrivalled game for all levels of skiers: gentle slopes facing the ocean, corridors with views of the fjords...