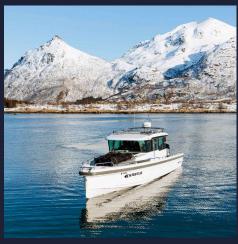

KKASTLE

Our boat Axopar 37 is perfectly adapted to navigate the fjords; quickly and safely, it can cover a distance of more than 35 nautical miles in less than 30 minutes.

Its spacious, conditioned cabin offers unrivalled comfort for enjoying the scenery on the move.

The boat makes it possible to double the skiable terrain.
Access to these areas is only possible by sea.

Its shallow draft and straight bow allow it to approach the coast and disembark without difficulty. This programme includes a basic package of 150 nautical miles for all boat trips.