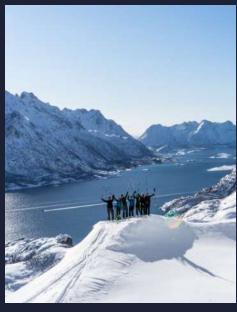

In total, we will enjoy 6 days of ski touring in the highest and most beautiful skiable peaks of Lofoten. Our exclusive programme will allow us to optimise our trips in the fjord area, due to our private boat.

### IN SUMMARY:

DURATION

7 nights / 6 days of skiing

from 0 to 1 085 meters

8 persons max. and 2 guides

AVERAGE RAISE

between 800 and 1 000 meters

TOPOGRAPHY