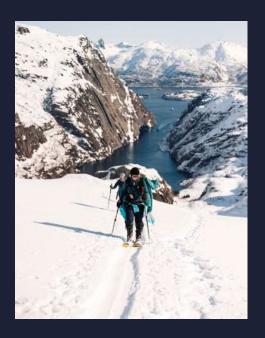

### The Lofoten Islands, an exceptional playground...

The mountains of the Lofoten Islands offer a unique type of skiing with exceptional snow!

The presence of the ocean at the foot of the mountains allows the skier to descend incredibly scenic downhill lines on different orientations.

Between sea and mountain, the breathtaking landscapes will be the promise of unforgettable ski tours.

The variety of terrain offers an unrivalled game for all levels of skiers: gentle slopes facing the ocean, corridors with views of the fjords...