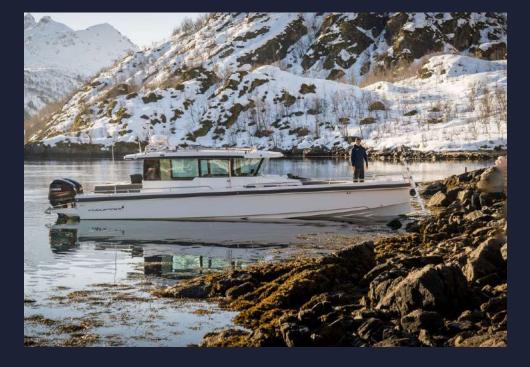

KKASTLE

Our boat Axopar 37 is perfectly adapted to navigate the fjords; quickly and safely, it can cover a distance of more than 35 nautical miles in less than 30 minutes.

Its spacious, conditioned cabin offers unrivalled comfort for enjoying the scenery on the move.

The boat makes it possible to double the skiable terrain.
Access to these areas is only possible by sea.

Its shallow draft and straight bow allow it to approach the coast and disembark without difficulty. This programme includes a basic package of 150 nautical miles for all boat trips.

It also includes the use of an Axopar 37 boat, which will allow you to ski in areas that are only accessible by sea.

Our trip is conceived on the basis of 6 days of ski touring. The ideal location of the lodge will allow you to reach the skiing areas quickly and comfortably.