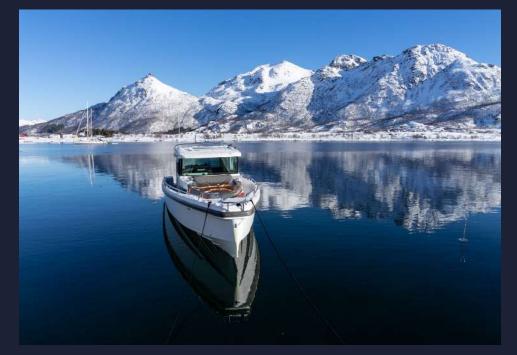

KKASTLE

Our boat Axopar 37 is perfectly adapted to navigate the fjords; quickly and safely, it can cover a distance of more than 35 nautical miles in less than 30 minutes.

Its spacious, conditioned cabin offers unrivalled comfort for enjoying the scenery on the move.

The boat makes it possible to double the skiable terrain.
Access to these areas is only possible by sea.

Its shallow draft and straight bow allow it to approach the coast and disembark without difficulty. This programme includes a basic package of 150 nautical miles for all boat trips.