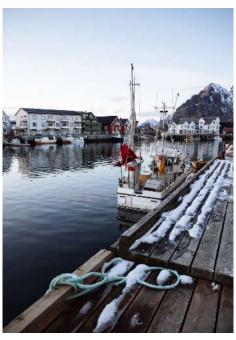

KKASTLE

Our boat Axopar 37 is perfectly adapted to navigate the fjords; quickly and safely, it can cover a distance of more than 35 nautical miles in less than 30 minutes.

Its spacious, conditioned cabin offers unrivalled comfort for enjoying the scenery on the move.

The boat makes it possible to double the skiable terrain.
Access to these areas is only possible by sea.

Its shallow draft and straight bow allow it to approach the coast and disembark without difficulty. This programme includes a basic package of 150 nautical miles for all boat trips.