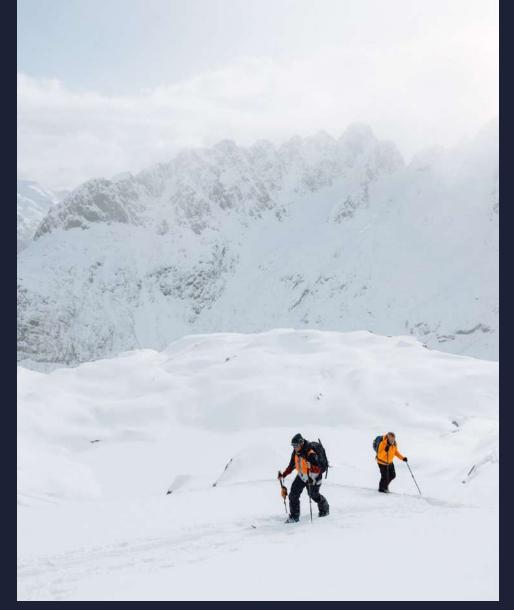

### The Lofoten Islands, an exceptional playground...

The mountains of the Lofoten Islands offer a unique type of skiing with exceptional snow!

The presence of the ocean at the foot of the mountains allows the skier to descend incredibly scenic downhill lines on different orientations.

Between sea and mountain, the breathtaking landscapes will be the promise of unforgettable ski tours.

The variety of terrain offers an unrivalled game for all levels of skiers: gentle slopes facing the ocean, corridors with views of the fjords...

A varied terrain suitable for all levels, from gentle slopes to committed corridors.

EXCLUSIVE PROGRAMME NORWAY