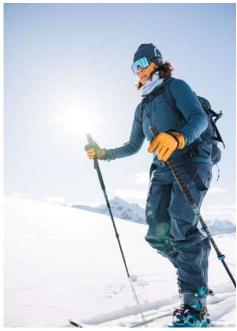

### The Lofoten Islands, an exceptional playground...

The mountains of the Lofoten Islands offer a unique type of skiing with exceptional snow!

The presence of the ocean at the foot of the mountains allows the skier to descend incredibly scenic downhill lines on different orientations.

Between sea and mountain, the breathtaking landscapes will be the promise of unforgettable ski tours.

The variety of terrain offers an unrivalled game for all levels of skiers: gentle slopes facing the ocean, corridors with views of the fjords...

All our trips are supervised by professional guides, who know the terrain very well and will be able to adapt to both the weather conditions and your needs, to offer you the best option.

RAW NATURAL WILD **EXCLUSIVE PROGRAMME** 