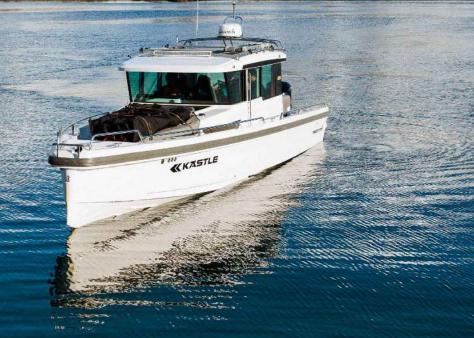

KKASTLE

Our boat Axopar 37 is perfectly adapted to navigate the fjords; quickly and safely, it can cover a distance of more than 35 nautical miles in less than 30 minutes.

Its spacious, conditioned cabin offers unrivalled comfort for enjoying the scenery on the move.

The boat makes it possible to double the skiable terrain.
Access to these areas is only possible by sea.

Its shallow draft and straight bow allow it to approach the coast and disembark without difficulty. This programme includes a basic package of 150 nautical miles for all boat trips.

It also includes the use of an Axopar 37 boat, which will allow you to ski in areas that are only accessible by sea.

Our trip is conceived on the basis of 6 days of ski touring. The ideal location of the lodge will allow you to reach the skiing areas quickly and comfortably.