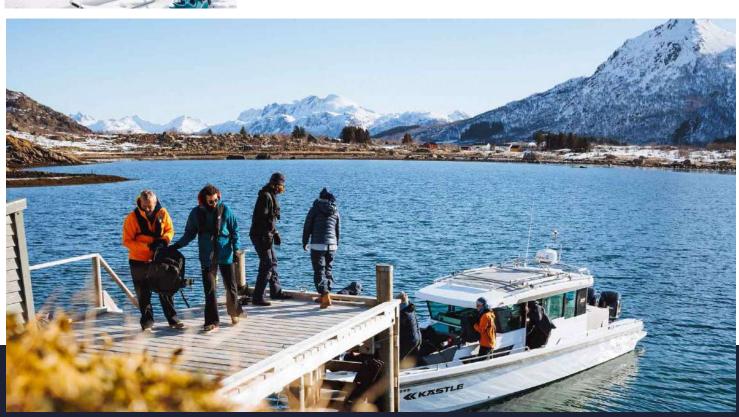

KKASTLE

Our boat Axopar 37 is perfectly adapted to navigate the fjords; quickly and safely, it can cover a distance of more than 35 nautical miles in less than 30 minutes.

Its spacious, conditioned cabin offers unrivalled comfort for enjoying the scenery on the move.

The boat makes it possible to double the skiable terrain.
Access to these areas is only possible by sea.

Its shallow draft and straight bow allow it to approach the coast and disembark without difficulty. This programme includes a basic package of 150 nautical miles for all boat trips.

It also includes the use of an Axopar 37 boat, which will allow you to ski in areas that are only accessible by sea.

Our trip is conceived on the basis of 6 days of ski touring. The ideal location of the lodge will allow you to reach the skiing areas quickly and comfortably.