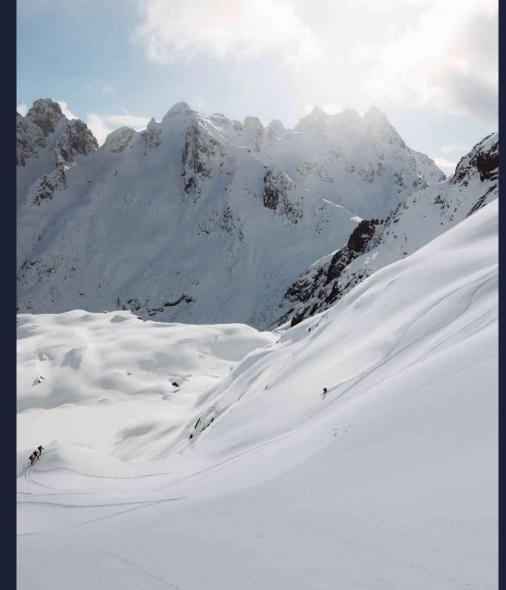

### The Lofoten Islands, an exceptional playground...

The mountains of the Lofoten Islands offer a unique type of skiing with exceptional snow!

The presence of the ocean at the foot of the mountains allows the skier to descend incredibly scenic downhill lines on different orientations.

Between sea and mountain, the breathtaking landscapes will be the promise of unforgettable ski tours.

The variety of terrain offers an unrivalled game for all levels of skiers: gentle slopes facing the ocean, corridors with views of the fjords...

A varied terrain suitable for all levels, from gentle slopes to committed corridors.

EXCLUSIVE PROGRAMME NORWAY